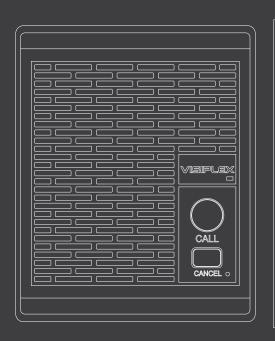

# **VNS2216**

## **WIRELESS TWO-WAY INTERCOM STATION SET**

### **Instant Voice Communication**

Simple Operation, Easily Expandable, Reliable Communication

The VNS2216 Wireless 2-Way Intercom Station is designed to provide two-way communication in installations where traditional hard-wired intercom systems is impractical or too costly. In addition, the VNS2216 can drive one or two attached public address speakers for pre-recorded audio alerts or live voice announcements and control up to two beacon light fixtures to provide high impact visual alerts. The VNS2216 Wireless 2-Way Intercom Station can be activated and controlled individually or as a part of up to multiple groups/zones for flexible unit activation from a paging base station or wearable/wall-mounted panic buttons.

#### **TWO-WAY VOICE**

Voice communication with main base station

#### HANDS-FREE

Respond without use of push-to-talk button