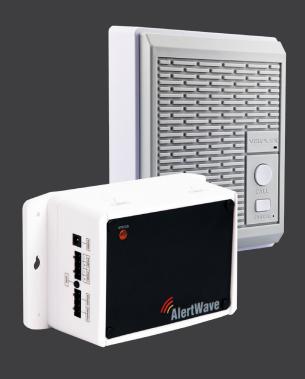

# **VNS2216**

## **WIRELESS TWO-WAY INTERCOM STATION SET**

### **Instant Voice Communication**

Simple Operation, Easily Expandable, Reliable Communication

The VNS2216 Wireless 2-Way Intercom Station is designed to provide two-way communication in installations where traditional hard-wired intercom systems is impractical or too costly. In addition, the VNS2216 can drive one or two attached public address speakers for pre-recorded audio alerts or live voice announcements and control up to two beacon light fixtures to provide high impact visual alerts. The VNS2216 Wireless 2-Way Intercom Station can be activated and controlled individually or as a part of up to multiple groups/zones for flexible unit activation from a paging base station or wearable/wall-mounted panic buttons.

The VNS2216 wireless intercom station offers additional unique features such as: internal battery backup for power outage situations, wireless supervision for remote unit diagnostic and maintenance, background FM radio music and beacon lights for improved visual alert.

## **VNS2216 SPECIFICATIONS**

| Parameter            | Description                                                                                                                                                                                                       |
|----------------------|-------------------------------------------------------------------------------------------------------------------------------------------------------------------------------------------------------------------|
| Color                | Light Grey with off-white mounting bracket                                                                                                                                                                        |
| Frequency Band       | UHF 450-470 MHz                                                                                                                                                                                                   |
| Range                | 300'                                                                                                                                                                                                              |
| Dimensions           | 6" x 7.3" x 1.9", 153mm x 185mm x 48mm (W x H x D)                                                                                                                                                                |
| Weight               | 22oz, 625g; With battery backup: 26oz, 735g                                                                                                                                                                       |
| Power                | 9V DC Using 100-240V AC, POE option                                                                                                                                                                               |
| Operating Conditions | Temperature 0º-120º, Humidity 0-95% non-condensing                                                                                                                                                                |
| Audio                | 4W Speaker                                                                                                                                                                                                        |
| Programming          | USB Port or Over-the-air wireless commands from main paging base station                                                                                                                                          |
| Mounting Options     | Surface mounting, fits standard electrical box                                                                                                                                                                    |
| Paging Format        | POCSAG, 512 or 1200 BPS                                                                                                                                                                                           |
| Channel Spacing      | 12.5 KHz - Narrow Band                                                                                                                                                                                            |
| Data Cable           | 25', CAT-5                                                                                                                                                                                                        |
| Options              | VNS2269 (Hands-Free), VNS2252 (Built-in battery backup), VNS2254 (Supervision transmitter), VNS2265 (Receiver for FM radio reception), VNS2281 (2nd PA Speaker driver), VNS2282 (Beacon light controlled outputs) |
| Warranty             | One Year Limited Warranty                                                                                                                                                                                         |